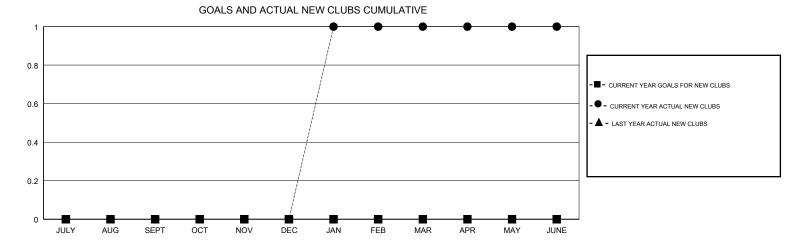

## MONTHLY MEMBERSHIP PROGRESS REPORT

District 24 L

Results as of: 06/30/2019

| DROPPED CLUBS: 1  DROPPED MEMBERS |     | 59 CLUBS OF 98 ADDED 1 OR MORE<br>NEW MEMBERS | GENDER DISTRIBUTION  MALE 1,771 (65.06%)  FEMALE 951 (34.94%)  Women Percentage Fiscal Year Goal: 0% |     |
|-----------------------------------|-----|-----------------------------------------------|------------------------------------------------------------------------------------------------------|-----|
| DECEASED                          | 52  | CLICK HERE FOR CUMULATIVE  MEMBERSHIP DATA    | TOTAL FAMILY UNIT MEMBERS                                                                            | 487 |
| CLUB CANCELLED                    | 33  |                                               |                                                                                                      | 040 |
| OTHER                             | 282 |                                               | FAMILY MEMBERS PAYING HALF DUES                                                                      | 246 |
| TOTAL                             | 367 |                                               |                                                                                                      |     |