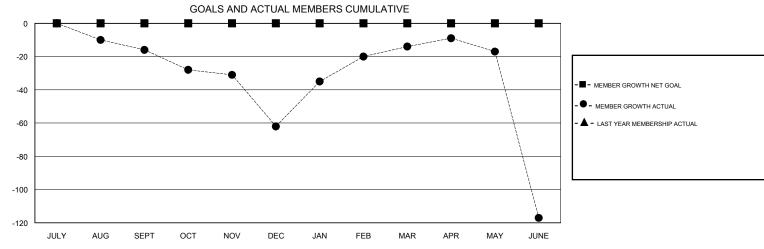

## MONTHLY MEMBERSHIP PROGRESS REPORT

District 24 L

Results as of: 06/30/2019

| DROPPED CLUBS: 1  DROPPED MEMBERS |     | 59 CLUBS OF 98 ADDED 1 OR MORE<br>NEW MEMBERS | GENDER DISTRIBUTION  MALE 1,771 (65.06%)  FEMALE 951 (34.94%)  Women Percentage Fiscal Year Goal: 0% |     |
|-----------------------------------|-----|-----------------------------------------------|------------------------------------------------------------------------------------------------------|-----|
| DECEASED                          | 52  | CLICK HERE FOR CUMULATIVE  MEMBERSHIP DATA    | TOTAL FAMILY UNIT MEMBERS                                                                            | 487 |
| CLUB CANCELLED                    | 33  |                                               |                                                                                                      | 040 |
| OTHER                             | 282 |                                               | FAMILY MEMBERS PAYING HALF DUES                                                                      | 246 |
| TOTAL                             | 367 |                                               |                                                                                                      |     |