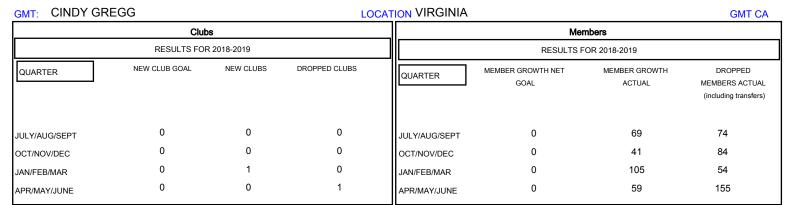

## MONTHLY MEMBERSHIP PROGRESS REPORT

District 24 L

Results as of: 06/30/2019

| DROPPED CLUBS: 1  DROPPED MEMBERS |     | 59 CLUBS OF 98 ADDED 1 OR MORE<br>NEW MEMBERS | GENDER DISTRIBUTION  MALE 1,771 (65.06%)  FEMALE 951 (34.94%)  Women Percentage Fiscal Year Goal: 0% |     |
|-----------------------------------|-----|-----------------------------------------------|------------------------------------------------------------------------------------------------------|-----|
| DECEASED                          | 52  | CLICK HERE FOR CUMULATIVE  MEMBERSHIP DATA    | TOTAL FAMILY UNIT MEMBERS                                                                            | 487 |
| CLUB CANCELLED                    | 33  |                                               |                                                                                                      | 040 |
| OTHER                             | 282 |                                               | FAMILY MEMBERS PAYING HALF DUES                                                                      | 246 |
| TOTAL                             | 367 |                                               |                                                                                                      |     |